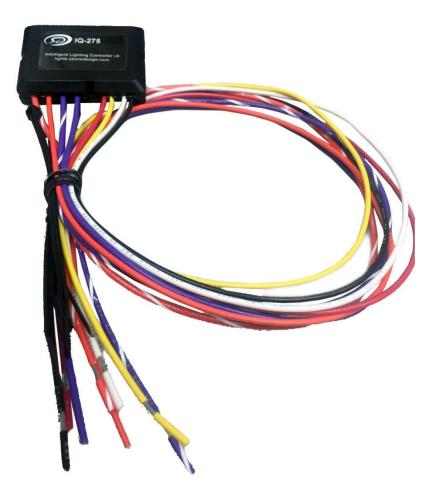

## **Trouble shooting:**

Below is a chart of what each wire does. Make sure that the right color wires on the harness are going to the corresponding wires on the dimmer.

Dimmer box wires.

| Orange          | Fuse to either battery or switched  |
|-----------------|-------------------------------------|
|                 | power                               |
| Violet          | Fuse to either battery or switched  |
|                 | power                               |
| Red             | Switched power/power to light       |
| (1)Orange/White | Positive On Light                   |
| (1)Violet/White | Positive on Light (Optional Second) |
| (1) Black       | Ground into dimmer box              |
| White           | Hi beam power into dimmer box       |
| Yellow          | Low beam power into dimmer box      |

## Baja Designs harness.

| Black/ Brown | Ground               |
|--------------|----------------------|
| Yellow       | Hi beam              |
| Green        | Low beam/Mode Switch |

Please contact Baja Designs directly for customer support.