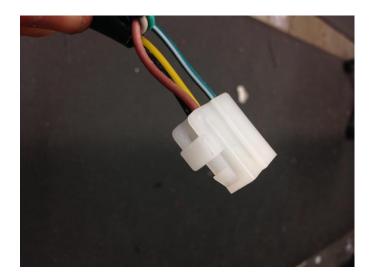

**Dual Sport Skene Dimmer** 

Part #63-9208

**Step 1:** Locate the white three pin connector on the Baja Designs harness that connects to the headlight. The three pin connector will have a yellow wire, green wire and a double crimped black and brown. *Note: older wiring harnesses may have a green wire instead of the green/white.* 

**Step 3:** Locate the white three pin connecter that you found in Step one. Plug the three pin connector into the corresponding plug on the Skene dimmer. Do the same with the Baja Designs Squadron/S2 into the dimmer box.