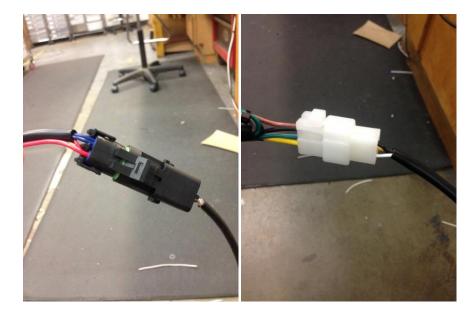

**Step 3:** Locate the white three pin connecter that you found in Step one. Plug the three pin connector into the corresponding plug on the Skene dimmer. Do the same with the Baja Designs Squadron/S2 into the dimmer box.